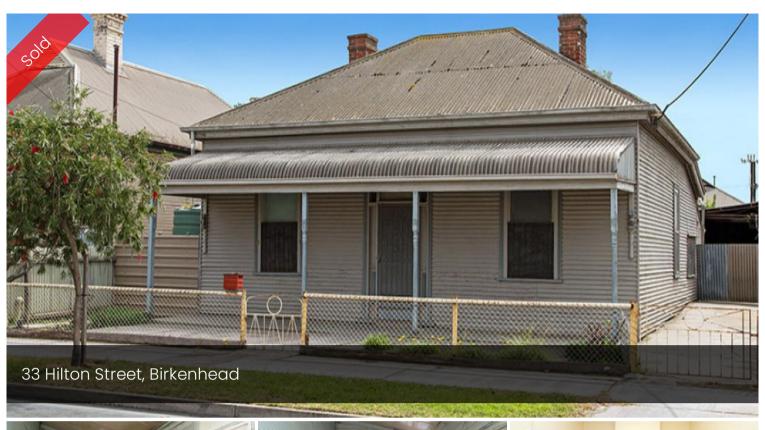

## \*SOLD

Inspection by Appointment - Great Buying! 1900`s Symmetrical Cottage on a Big Old Block!

A dear old home built 1900 - Ready for the next Chapter of its Journey - whether the home is considered for renovations or to be demolished to make way for a brand new home!

Property consists of:

- Kitchen
- Dining
- Lounge
- 3 bedrooms
- 1 Bathroom
- Laundry

- Off street parking
- Garage
- Large rear yard

A fantastic opportunity to secure a great sized block on the Lefevre Peninsula.

Conveniently located near to Semaphore Road & the beach!

Walking distance to public transport!