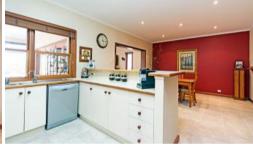

## \*SOLD - Superb Family Home - 1920's Return Verandah Villa!

- Open plan Kitchen & Dining
- Large Family Room facing onto the outdoor entertaining area
- Separate Lounge
- 3-4 Bedrooms Main with En suite & walk in robe
- Built in robes in 2nd & 3rd bedroom
- Separate Bathroom
- Air conditioning
- Laundry with Linen & 3rd toilet
- Large undercover Outdoor Entertaining area
- Café Blinds for year round comfort
- Heated Outdoor Spa
- Large Rumpus Room with bar
- Paved outdoor areas
- Great sized rear yard