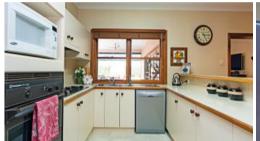

## \*SOLD - Superb Family Home - 1920's Return Verandah Villa!

- Open plan Kitchen & Dining
- Large Family Room facing onto the outdoor entertaining area
- Separate Lounge
- 3-4 Bedrooms Main with En suite & walk in robe
- Built in robes in 2nd & 3rd bedroom
- Separate Bathroom
- Air conditioning
- Laundry with Linen & 3rd toilet
- Large undercover Outdoor Entertaining area
- Café Blinds for year round comfort
- Heated Outdoor Spa
- Large Rumpus Room with bar
- Paved outdoor areas
- Great sized rear yard