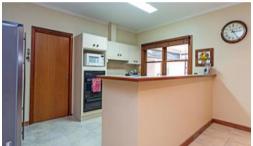

## \*SOLD - Superb Family Home - 1920's Return Verandah Villa!

- Open plan Kitchen & Dining
- Large Family Room facing onto the outdoor entertaining area
- Separate Lounge
- 3-4 Bedrooms Main with En suite & walk in robe
- Built in robes in 2nd & 3rd bedroom
- Separate Bathroom
- Air conditioning
- Laundry with Linen & 3rd toilet
- Large undercover Outdoor Entertaining area
- Café Blinds for year round comfort
- Heated Outdoor Spa
- Large Rumpus Room with bar
- Paved outdoor areas
- Great sized rear yard