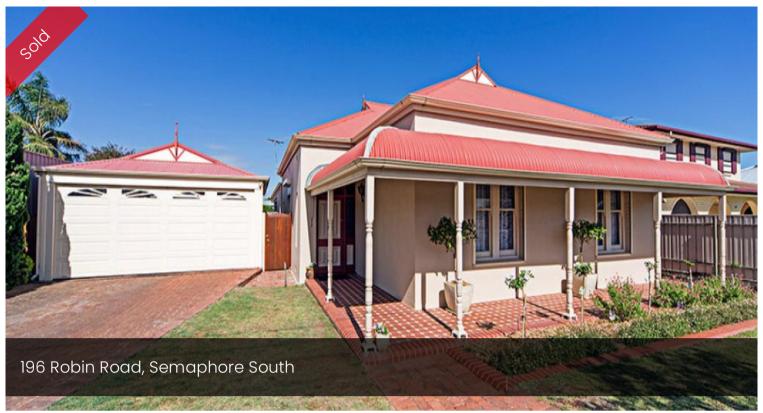

## \*SOLD - Superb Family Home - 1920's Return Verandah Villa!

- Open plan Kitchen & Dining
- Large Family Room facing onto the outdoor entertaining area
- Separate Lounge
- 3-4 Bedrooms Main with En suite & walk in robe
- Built in robes in 2nd & 3rd bedroom
- Separate Bathroom
- Air conditioning
- Laundry with Linen & 3rd toilet
- Large undercover Outdoor Entertaining area
- Café Blinds for year round comfort
- Heated Outdoor Spa
- Large Rumpus Room with bar
- Paved outdoor areas
- Great sized rear yard

△ 4 △ 2 △ 4 🖸 733 m2

Price SOLD

Property Type Residential

Property ID 262

Land Area 733 m2

Floor Area 222.96 m2

Agent Details

Rob Mackenzie - 0412 112 312