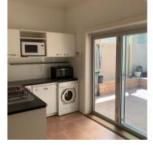

ROB MACKENZIE REAL ESTATE 0412112312

- Microwave and benchtop oven appliances provided
- Tiled dining area with lovely rear outlook
- Separate Lounge with New Carpet, split system Air
- Conditioner, Gas Heater and Fan
- Drop down built-in Guest bed in Lounge
- 2 bedrooms, main with Robe area
- Bathroom with large walk-in shower
- Home has plenty of built-in storage
- Rear paved courtyard with large rear pergola