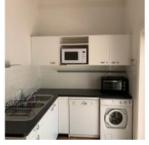

ROB MACKENZIE REAL ESTATE 0412112312

- Microwave and benchtop oven appliances provided
- Tiled dining area with lovely rear outlook
- Separate Lounge with New Carpet, split system Air
- Conditioner, Gas Heater and Fan
- Drop down built-in Guest bed in Lounge
- 2 bedrooms, main with Robe area
- Bathroom with large walk-in shower
- Home has plenty of built-in storage
- Rear paved courtyard with large rear pergola