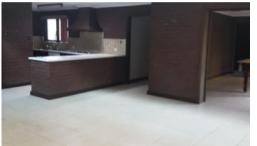

## GREAT SIZED FAMILY HOME & LARGE SECURED REAR YARD

Spacious family home with plenty of room to live and play

- Open plan dining & living
- Separate lounge, carpeted
- Separate formal dining
- Spacious kitchen with dishwasher & walk in pantry
- Games room with bar & guest toilet
- Four good sized bedrooms carpet, built-ins, fans
- Main bedroom with walk-in robe & en suite
- Main bathroom spa bath & separate shower
- Separate toilet
- Laundry with storage & access to side undercover area & line
- Plenty of storage with hallway cupboards
- Ducted air conditioning