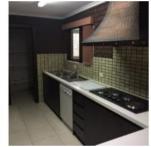

## GREAT SIZED FAMILY HOME & LARGE SECURED REAR YARD

Spacious family home with plenty of room to live and play

- Open plan dining & living
- Separate lounge, carpeted
- Separate formal dining
- Spacious kitchen with dishwasher & walk in pantry
- Games room with bar & guest toilet
- Four good sized bedrooms carpet, built-ins, fans
- Main bedroom with walk-in robe & en suite
- Main bathroom spa bath & separate shower
- Separate toilet
- Laundry with storage & access to side undercover area & line
- Plenty of storage with hallway cupboards
- Ducted air conditioning